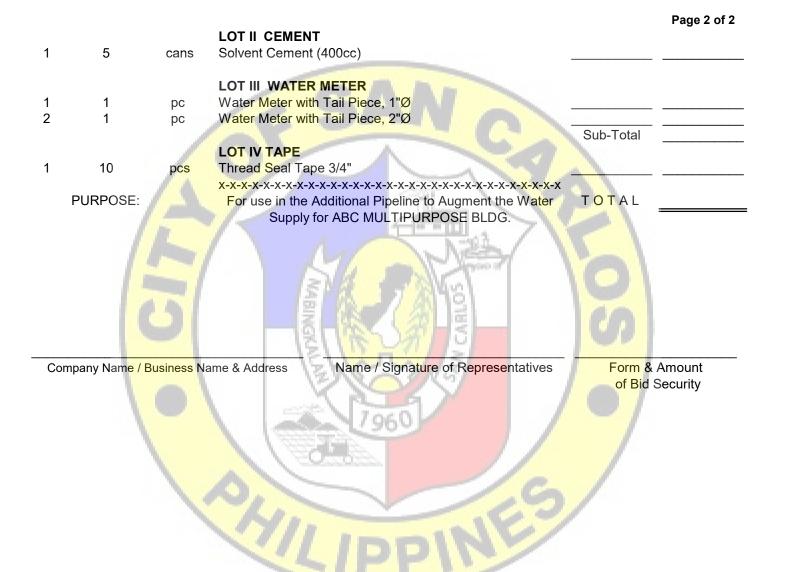

| ITEM #                                                         | QTY. | UNIT    | ARTICLES                                          | U PRICE     | TOTAL |
|----------------------------------------------------------------|------|---------|---------------------------------------------------|-------------|-------|
| Delivery Term: (All Lots) 15 Working Days upon receipt of P.O. |      |         |                                                   |             |       |
| LOT I PLUMBING MATERIALS                                       |      |         |                                                   |             |       |
| 1                                                              | 14   | lengths | UPVC Pipe, Class 150 with Rubber Ring, 50mmØ x 6m | 1 4 4       |       |
| 2                                                              | 5    | lengths | UPVC Pipe, 1 1/2"Ø x 3m, (Standard)               | 1 6 . 1     |       |
| 3                                                              | 10   | lengths | UPVC Pipe, 1"Ø x 3m, (Standard)                   |             |       |
| 4                                                              | 2    | pcs     | UPVC Pipe Reducer, 2"Ø x 1 1/2"Ø Plain            |             |       |
| 5                                                              | 10   | pcs     | UPVC Pipe Reducer, 1 1/2"Ø x 1"Ø Plain            |             |       |
| 6                                                              | 2    | pcs     | UPVC Tee, 2"Ø Plain                               |             |       |
| 7                                                              | 6    | pcs     | UPVC Elbow, 1 1/2"Ø x 90 ° Plain                  |             |       |
| 8                                                              | 8    | pcs     | UPVC Elbow, 1"Ø x 90 ºPlain                       |             |       |
| 9                                                              | 4    | pcs     | UPVC Ball Valve, 1"Ø Plain                        |             |       |
| 10                                                             | 2    | pcs     | UPVC Ball Valve, 1 1/2"Ø Plain                    |             |       |
| 11                                                             | 2    | pcs     | UPVC Tee, Threaded, 1/2"Ø                         |             |       |
| 12                                                             | 6    | pcs     | UPVC Elbow, Threaded, 1/2"Ø x 90 °                |             |       |
| 13                                                             | 3    | pcs     | UPVC Male Adaptor, 1/2"Ø Standard                 |             |       |
| 14                                                             | 3    | pcs     | UPVC Female Adaptor, 1/2"Ø Standard               |             |       |
| 15                                                             | 2    | lengths | UPVC Pipe, 1/2"Ø x 3m, (Standard)                 |             |       |
| 16                                                             | 10   | pcs     | UPVC Clip, 1/2"                                   | <u></u>     |       |
| 17                                                             | 20   | pcs     | UPVC Clip, 1                                      |             |       |
| 18                                                             | 5    | pcs     | UPVC Clip, 1 1/2"                                 |             |       |
| 19                                                             | 150  | mtrs    | HDPE Pipe, 1"Ø ISO SDR-11                         |             |       |
| 20                                                             | 15   | mtrs    | HDPE Pipe, 1/2"Ø ISO SDR-11                       |             |       |
| 21                                                             | 2    | pcs     | HDPE Adaptor, 1"Ø                                 |             |       |
| 22                                                             | 2    | pcs     | HDPE Union, 1"Ø                                   |             |       |
| 23                                                             | 1    | рс      | HDPE Reducer, 1"Ø x 1/2"Ø                         |             |       |
| 24                                                             | 4    | pcs     | HDPE Adaptor, 1/2"Ø                               |             |       |
| 25                                                             | 1    | рс      | G.I. Tee, Sch. 40, 2"Ø                            |             |       |
| 26                                                             | 1    | рс      | G.I. Bushing Reducer, 2"Ø x 1" Ø                  |             |       |
| 27                                                             | 2    | pcs     | G.I. Nipple, Sch. 40, 2''Ø x 3''                  |             |       |
| 28                                                             | 2    | pcs     | G.I. Nipple, Sch. 40, 1''Ø x 3''                  |             |       |
| 29                                                             | 2    | pcs     | G.I. Elbow, Sch. 40, 1''Ø x 90 °                  |             |       |
| 30                                                             | 2    | pcs     | G.I. Coupling, 1"                                 | <del></del> |       |
| 31                                                             | 3    | pcs     | Plastic Faucet, 1/2"Ø                             |             |       |
| 32                                                             | 1    | рс      | Brass Swing Valve, 1"Ø                            | <u> </u>    |       |
| 33                                                             | 1    | рс      | Brass Lockwing, 1"Ø                               | <u> </u>    |       |
| 34                                                             | 1    | рс      | Brass Swing Valve, 2"Ø                            | <u> </u>    |       |
| 35                                                             | 1    | рс      | Brass Lockwing, 2"Ø                               |             |       |
| 36                                                             | 2    | pcs     | Brass Gate Valve 2''Ø                             |             |       |
|                                                                |      |         |                                                   | Sub-Total   |       |